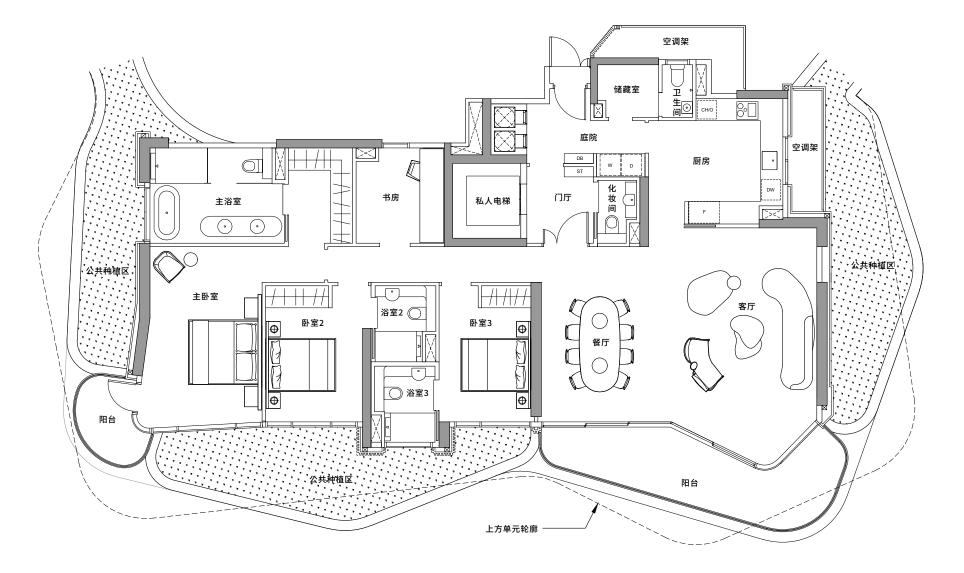

## 户型 35-2

新加坡汤林生路18号

205平方米 包括: 空调架 - 10平方米 阳台 - 21平方米

单位 #03-03 #05-03 #07-03 #09-03

> #11-03 #13-03

#16-03

#18-03

## 图例

 O
 - 烤箱
 ST
 - 储藏柜

 F
 - 冰箱
 AC
 - 空调架

 W
 - 洗衣机
 DW
 - 洗碗机

 D
 - 烘干机
 CH
 - 酒柜

DB - 配电盘

面积包括空调架,阳台和平台挑空区域(如适用)。请参考主平面图的方向。图纸可能会因相关部门的审批而改动。所有平面图仅为近似测量尺寸,具体尺寸须经政府重新测量确认。阳台不得封闭。

+65 6555 1010 ParkNova.com