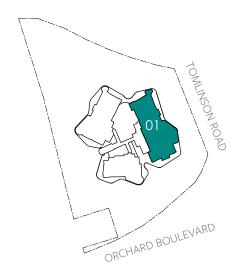

## TYPE 4BR-2

18 Tomlinson Road, Singapore

269 sqm including: 12 sqm - A/C Ledge

31 sqm - Balcony

| UNITS | #03-01 |
|-------|--------|
|       | #05-01 |
|       | #07-01 |
|       | #09-01 |
|       | #11-01 |
|       | #13-01 |
|       | #16-01 |
|       | #18-01 |
|       |        |

DB - Distribution Board

AREA INCLUDES AIR-CON (A/C) LEDGE. BALCONY AND STRATA VOID AREA WHERE APPLICABLE. PLEASE REFER TO THE KEY PLAN FOR ORIENTATION. THE PLANS ARE SUBJECT TO CHANGE AS MAY BE APPROVED BY RELEVANT AUTHORITIES. ALL FLOOR PLANS ARE APPROXIMATE MEASUREMENTS ONLY AND ARE SUBJECT TO GOVERNMENT RE-SURVEY. THE BALCONY SHALL NOT BE ENCLOSED.