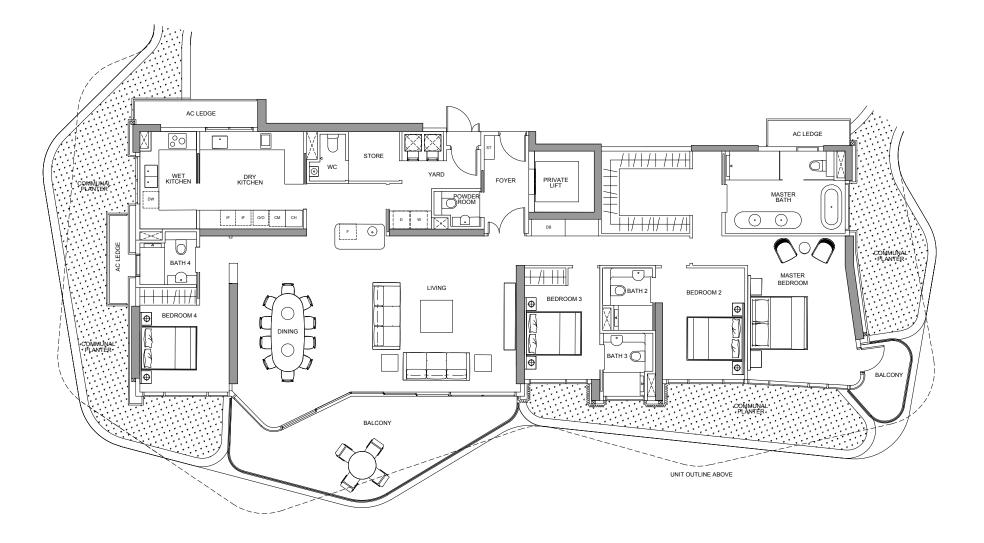

## TYPE 4BR-2

18 Tomlinson Road, Singapore

269 sqm including: 12 sqm - A/C Ledge

31 sqm - Balcony

| UNITS | #03-01 |
|-------|--------|
|       | #05-01 |
|       | #07-01 |
|       | #09-01 |
|       | #11-01 |
|       | #13-01 |
|       | #16-01 |
|       | #18-01 |
|       |        |

## LEGEND

O - Oven

ST - Storage

IF - Intergrated Fridge/ Integrated Freezer AC - Aircon Ledge

W - Washer

DW - Dish Washer CH - Wine Chiller

D - Dryer

CM - Coffee Machine

DB - Distribution Board

AREA INCLUDES AIR-CON (A/C) LEDGE. BALCONY AND STRATA VOID AREA WHERE APPLICABLE. PLEASE REFER TO THE KEY PLAN FOR ORIENTATION. THE PLANS ARE SUBJECT TO CHANGE AS MAY BE APPROVED BY RELEVANT AUTHORITIES. ALL FLOOR PLANS ARE APPROXIMATE MEASUREMENTS ONLY AND ARE SUBJECT TO GOVERNMENT RE-SURVEY. THE BALCONY SHALL NOT BE ENCLOSED.