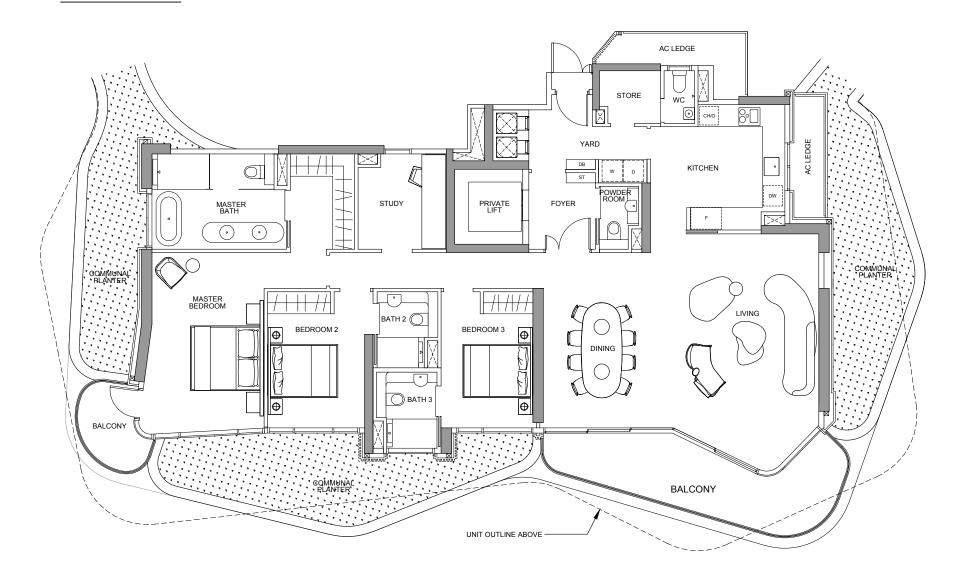

## type 3S-2

18 Tomlinson Road, Singapore

205 sqm including : 10 sqm - A/C Ledge

21 sqm - Balcony

| UNITS | #03-03 |
|-------|--------|
|       | #05-03 |
|       | #07-03 |
|       | #09-03 |
|       | #11-03 |
|       | #13-03 |
|       | #16-03 |
|       | #18-03 |

## LEGEND

O - Oven ST - Storage
F - Fridge AC - Aircon Ledge
W - Washer DW - Dish Washer
D - Dryer CH - Wine Chiller

DB - Distribution Board

AREA INCLUDES AIR-CON (A/C) LEDGE. BALCONY AND STRATA VOID AREA WHERE APPLICABLE. PLEASE REFER TO THE KEY PLAN FOR ORIENTATION. THE PLANS ARE SUBJECT TO CHANGE AS MAY BE APPROVED BY RELEVANT AUTHORITIES. ALL FLOOR PLANS ARE APPROXIMATE MEASUREMENTS ONLY AND ARE SUBJECT TO GOVERNMENT RE-SURVEY. THE BALCONY SHALL NOT BE ENCLOSED.