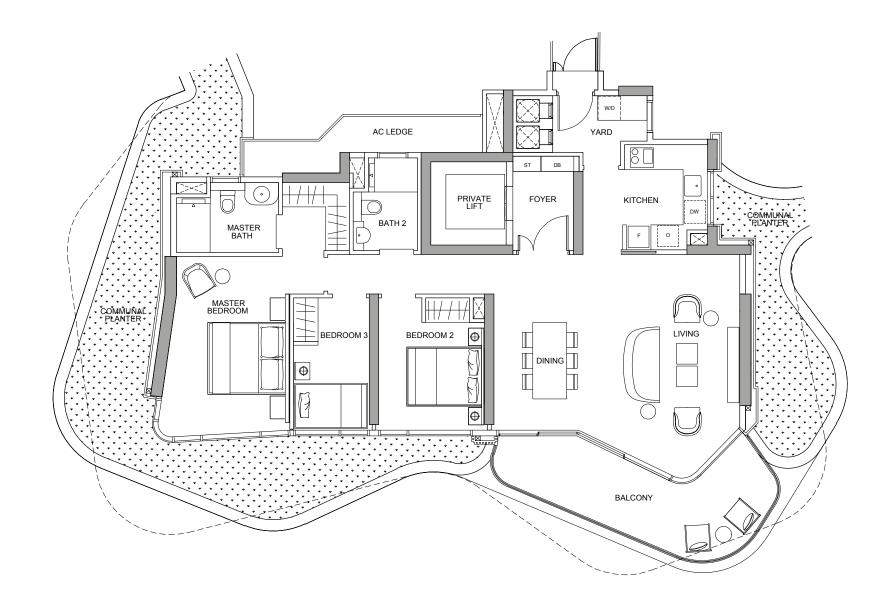

## TYPE 3BR-2

18 Tomlinson Road, Singapore

133 sqm including: 7 sqm - A/C Ledge

15 sqm - Balcony

| UNITS | #03-02 |
|-------|--------|
|       | #05-02 |
|       | #07-02 |
|       | #09-02 |
|       | #11-02 |
|       | #13-02 |

## **LEGEND**

O - Oven

ST - Storage

F - Fridge

AC - Aircon Ledge

W/D - Washer cum Dryer DB - Distribution Board

DW - Dish Washer

AREA INCLUDES AIR-CON (A/C) LEDGE. BALCONY AND STRATA VOID AREA WHERE APPLICABLE. PLEASE REFER TO THE KEY PLAN FOR ORIENTATION. THE PLANS ARE SUBJECT TO CHANGE AS MAY BE APPROVED BY RELEVANT AUTHORITIES. ALL FLOOR PLANS ARE APPROXIMATE MEASUREMENTS ONLY AND ARE SUBJECT TO GOVERNMENT RE-SURVEY. THE BALCONY SHALL NOT BE ENCLOSED.