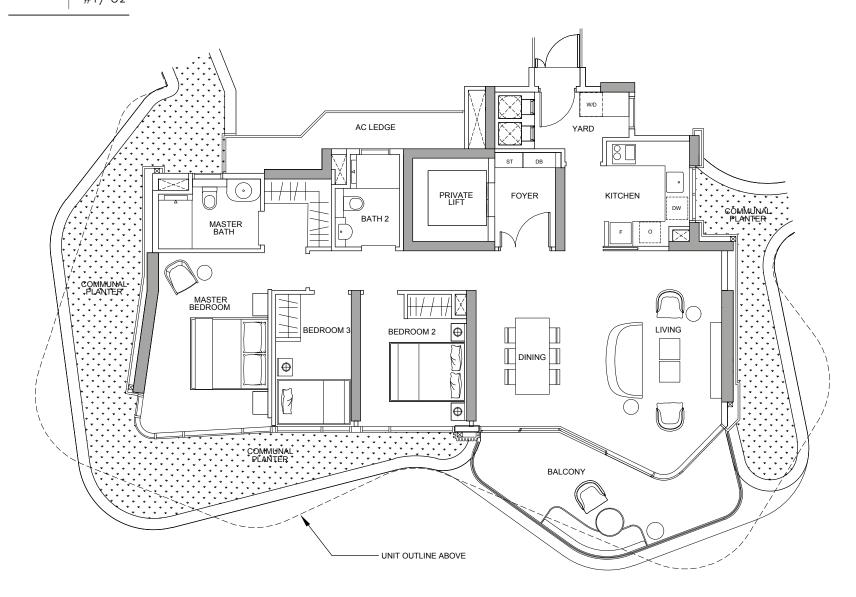

## type 3BR-1

18 Tomlinson Road, Singapore

133 sqm including: 7 sqm - A/C Ledge

15 sqm - Balcony

| UNITS | #02-02 |
|-------|--------|
|       | #04-02 |
|       | #06-02 |
|       | #08-02 |
|       | #10-02 |
|       | #17-02 |

## **LEGEND**

O - Oven

ST - Storage

F - Fridge W/D - Washer cum Dryer AC - Aircon Ledge

DB - Distribution Board

DW - Dish Washer

AREA INCLUDES AIR-CON (A/C) LEDGE. BALCONY AND STRATA VOID AREA WHERE APPLICABLE. PLEASE REFER TO THE KEY PLAN FOR ORIENTATION. THE PLANS ARE SUBJECT TO CHANGE AS MAY BE APPROVED BY RELEVANT AUTHORITIES. ALL FLOOR PLANS ARE APPROXIMATE MEASUREMENTS ONLY AND ARE SUBJECT TO GOVERNMENT RE-SURVEY. THE BALCONY SHALL NOT BE ENCLOSED.